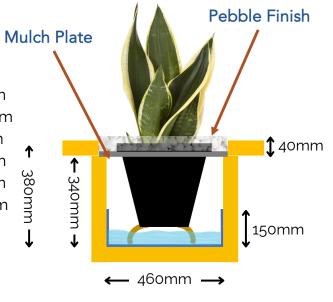

# **Custom Joinery Specifications**

- Mulch plate cutout hole 395mm
- Recess Depth of Top Plate 40mm
- Minimum Overall Depth 380mm
- Minimum Internal Width 460mm
- Minimum Internal Depth 340mm
- Height of watertight liner 150mm