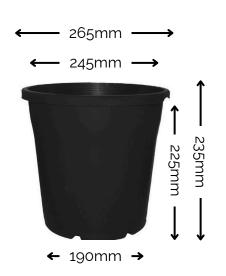

# 250mm Pot

- External Diameter 200mm
- Internal Diameter 185mm
- Base Diameter 155mm
- Height Total 150mm
- Height to base of lip 140mm
- Volume 5.0 Litres
- Estimate Potted Weight 5kg

# **Custom Joinery Specifications**

- Mulch plate cutout hole 253mm
- Recess Depth of Top Plate 30mm
- Minimum Overall Depth 285mm
- Minimum Internal Width 295mm
- Minimum Internal Depth 255mm
- Height of watertight liner 150mm