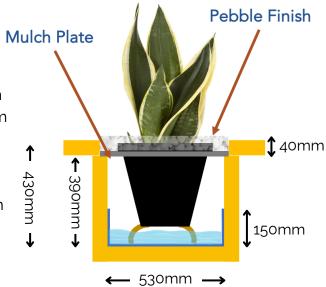

#### **200MM SQUAT POT**

# 200mm Squat Pot

- External Diameter 200mm
- Internal Diameter 185mm
- Base Diameter 155mm
- Height Total 150mm
- Height to base of lip 140mm
- Volume 5.0 Litres
- Estimate Potted Weight 5kg

# **Custom Joinery Specifications**

- Mulch plate cutout hole 193mm
- Recess Depth of Top Plate 30mm
- Minimum Overall Depth 190mm
- Minimum Internal Width 240mm
- Minimum Internal Depth 160mm
- Height of watertight liner 120mm

#### **200MM POT**

- Mulch plate cutout hole 197mm
- Recess Depth of Top Plate 30mm
- Minimum Overall Depth 230mm
- Minimum Internal Width 250mm
- Minimum Internal Depth 200mm
- Height of watertight liner 150mm