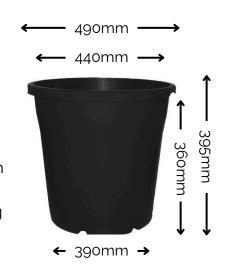

## 400mm Pot

- External Diameter 200mm
- Internal Diameter 185mm
- Base Diameter 155mm
- Height Total 150mm
- Height to base of lip 140mm
- Volume 5.0 Litres
- Estimate Potted Weight 5kg

# **Custom Joinery Specifications**

- Mulch plate cutout hole 395mm
- Recess Depth of Top Plate 40mm
- Minimum Overall Depth 380mm
- Minimum Internal Width 460mm
- Minimum Internal Depth 340mm
- Height of watertight liner 150mm