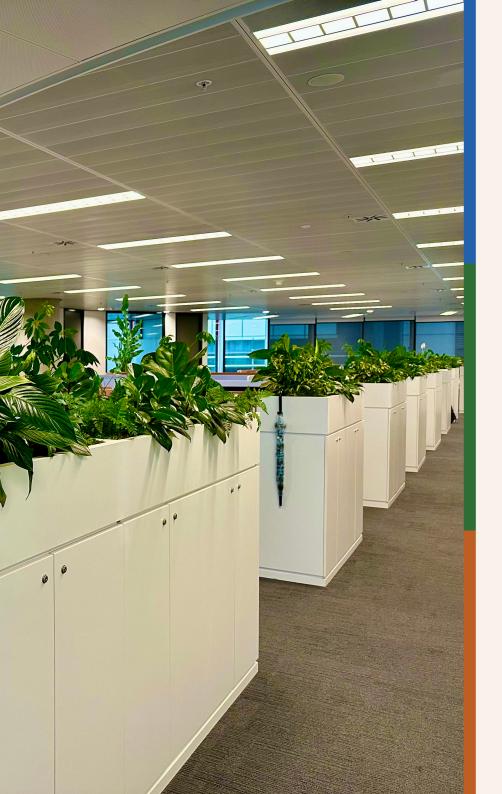

# POT SIZING AND CUSTOM JOINERY

# CUSTOM JOINERY SETUP

Open-top trough fitted with a watertight liner that extends 150 mm up from the base.

The overall height of the trough is 230mm

The trough is sized for 200 mm grow pots. A Coreflute mulch plate spans the opening, supporting each pot above the 150 mm-deep water reservoir so wicks can draw water upward for dependable sub-irrigation.

# STANDARD POT PLANT SIZINGS

# CUSTOM JOINERY SETUP

3 x 200mm Squat Pots are then added for a beautiful and sustainable finish