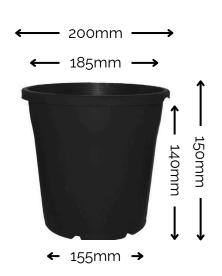

#### **200MM SQUAT POT**

# 200mm Squat Pot

- External Diameter 200mm
- Internal Diameter 185mm
- Base Diameter 155mm
- Height Total 150mm
- Height to base of lip 140mm
- Volume 5.0 Litres
- Estimate Potted Weight 5kg

# **Custom Joinery Specifications**

- Mulch plate cutout hole 193mm
- Recess Depth of Top Plate 30mm
- Minimum Overall Depth 190mm
- Minimum Internal Width 240mm
- Minimum Internal Depth 160mm
- Height of watertight liner 120mm