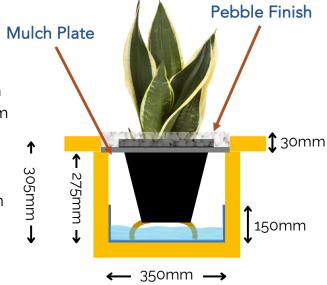

# **300MM POT**

- Mulch plate cutout hole 295mm
- Recess Depth of Top Plate 30mm
- Minimum Overall Depth 305mm
- Minimum Internal Width 350mm
- Minimum Internal Depth 275mm
- Height of watertight liner 150mm