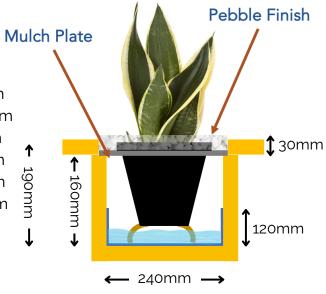

# **Custom Joinery Specifications**

- Mulch plate cutout hole 193mm
- Recess Depth of Top Plate 30mm
- Minimum Overall Depth 190mm
- Minimum Internal Width 240mm
- Minimum Internal Depth 160mm
- Height of watertight liner 120mm

#### **200MM POT**

- Mulch plate cutout hole 197mm
- Recess Depth of Top Plate 30mm
- Minimum Overall Depth 230mm
- Minimum Internal Width 250mm
- Minimum Internal Depth 200mm
- Height of watertight liner 150mm