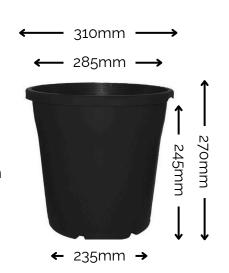

# 300mm Pot

- External Diameter 205mm
- Internal Diameter 192mm
- Base Diameter 160mm
- Height Total 190mm
- Height to base of lip 182mm
- Volume 5.0 Litres
- Estimate Potted Weight 5kg

# **300MM POT**

- Mulch plate cutout hole 295mm
- Recess Depth of Top Plate 30mm
- Minimum Overall Depth 305mm
- Minimum Internal Width 350mm
- Minimum Internal Depth 275mm
- Height of watertight liner 150mm