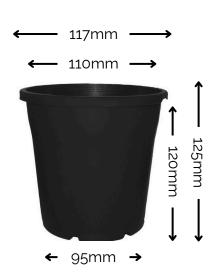

# Standard 125mm Pot

- External Diameter 117mm
- Internal Diameter 110mm
- Base Diameter 95mm
- Height Total 125mm
- Height to base of lip 120mm
- Volume 5.0 Litres
- Estimate Potted Weight 5kg