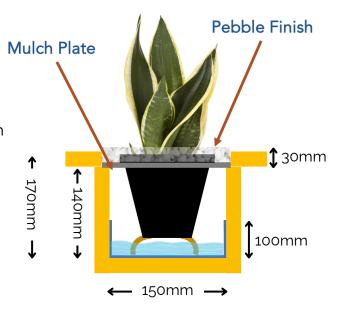

# **Custom Joinery Specifications**

- Mulch plate cutout hole 110mm
- Recess Depth of Top Plate 30mm
- Minimum Overall Depth 170mm
- Minimum Internal Width 150mm
- Minimum Internal Depth 140mm
- Height of watertight liner 100mm