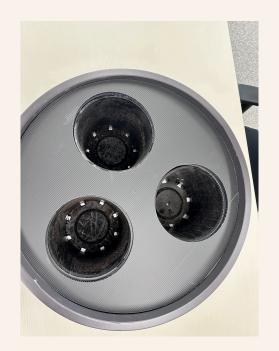

# CUSTOM JOINERY SETUP

Open-top trough fitted with a watertight liner that extends 150 mm up from the base.

The overall height of the trough is 230mm

The trough is sized for 200 mm grow pots. A Coreflute mulch plate spans the opening, supporting each pot above the 150 mm-deep water reservoir so wicks can draw water upward for dependable sub-irrigation.

Core flute cut to size and ready for plants and mulch

# CUSTOM JOINERY SETUP

3 x 200mm Squat Pots are then added for a beautiful and sustainable finish