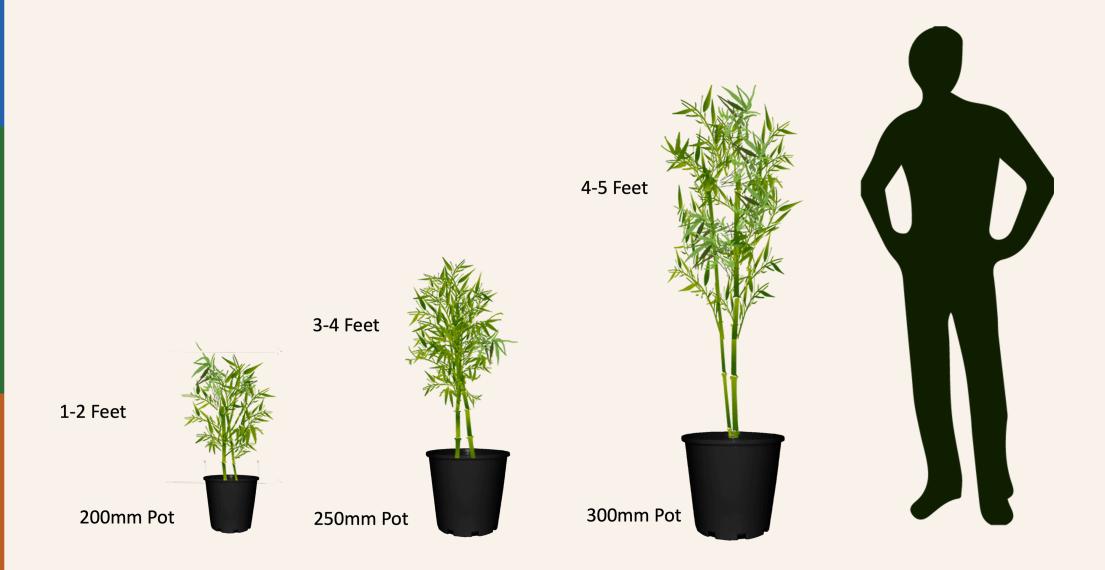

# POT SIZING AND CUSTOM JOINERY



# CUSTOM JOINERY SETUP



Open-top trough fitted with a watertight liner that extends 150 mm up from the base.



The overall height of the trough is 230mm



The trough is sized for 200 mm grow pots. A Coreflute mulch plate spans the opening, supporting each pot above the 150 mm-deep water reservoir so wicks can draw water upward for dependable sub-irrigation.



Core flute cut to size and ready for plants and mulch



# STANDARD POT PLANT SIZINGS





# CUSTOM JOINERY SETUP





3 x 200mm Squat Pots are then added for a beautiful and sustainable finish



# Standard 125mm Pot

- External Diameter 117mm
- Internal Diameter 110mm
- Base Diameter 95mm
- Height Total 125mm
- Height to base of lip 120mm
- Volume 5.0 Litres
- Estimate Potted Weight 5kg



# **Custom Joinery Specifications**

- Mulch plate cutout hole 110mm
- Recess Depth of Top Plate 30mm
- Minimum Overall Depth 170mm
- Minimum Internal Width 150mm
- Minimum Internal Depth 140mm
- Height of watertight liner 100mm



## **130MM SQUAT POT**

# 130mm Squat Pot

- External Diameter 133mm
- Internal Diameter 122mm
- Base Diameter 100mm
- Height Total 100mm
- Height to base of lip 91mm
- Volume 5.0 Litres
- Estimate Potted Weight 5kg



- Mulch plate cutout hole 126mm
- Recess