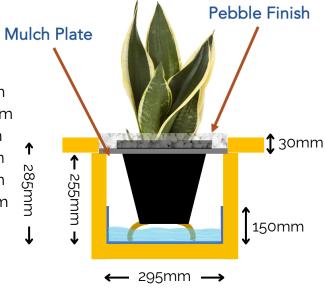

# **Custom Joinery Specifications**

- Mulch plate cutout hole 253mm
- Recess Depth of Top Plate 30mm
- Minimum Overall Depth 285mm
- Minimum Internal Width 295mm
- Minimum Internal Depth 255mm
- Height of watertight liner 150mm