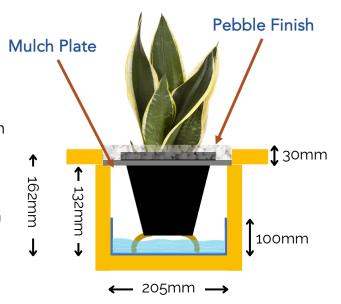

# 165mm Squat Pot

- External Diameter 165mm
- Internal Diameter 155mm
- Base Diameter 130mm
- Height Total 118mm
- Height to base of lip 112mm
- Volume 5.0 Litres
- Estimate Potted Weight 5kg

- Mulch plate cutout hole 157mm
- Recess Depth of Top Plate 30mm
- Minimum Overall Depth 162mm
- Minimum Internal Width 205mm
- Minimum Internal Depth 132mm
- Height of watertight liner 100mm