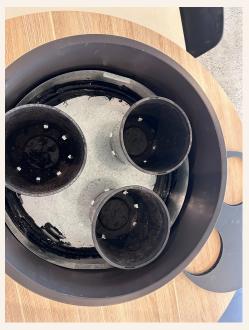

# CUSTOM JOINERY SETUP

Open-top trough fitted with a watertight liner that extends 150 mm up from the base.

The overall height of the trough is 230mm

The trough is sized for 200 mm grow pots. A Coreflute mulch plate spans the opening, supporting each pot above the 150 mm-deep water reservoir so wicks can draw water upward for dependable sub-irrigation.

# CUSTOM JOINERY SETUP

3 x 200mm Squat Pots are then added for a beautiful and sustainable finish