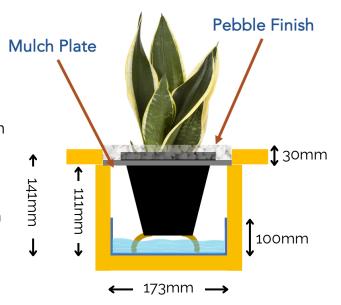

# 130mm Squat Pot

- External Diameter 133mm
- Internal Diameter 122mm
- Base Diameter 100mm
- Height Total 100mm
- Height to base of lip 91mm
- Volume 5.0 Litres
- Estimate Potted Weight 5kg

- Mulch plate cutout hole 126mm
- Recess Depth of Top Plate 30mm
- Minimum Overall Depth 141mm
- Minimum Internal Width 173mm
- Minimum Internal Depth 111mm
- Height of watertight liner 100mm