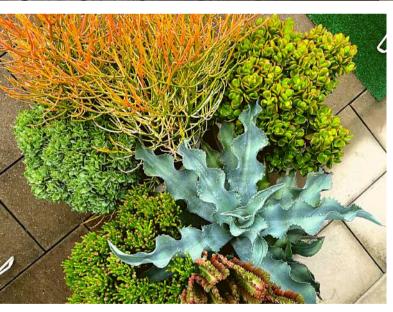

ia Pilea

Pot Size -200mm, Light - Medium, High Size - N/A







P: 0481 354 712

E: craig@ipdesigns.com.au W: interiorplantdesigns.com.au





#### **Ficus Tineke**

Pot Size - 200mm, 250mm, 300mm Light - Medium, High Size - 300mm - 1500mm













### **Ficus Ruby**

Pot Size - 200mm, 250mm, 300mm Light - Medium, High Size - 300mm - 1500mm













#### **Rabbit Foot Fern**

Pot Size - 200mm, 250mm, 300mm Light - Medium, High Size - 200mm - 1000mm











Pot Size -200mm, Light - Medium, High Size - 200mm to 300mm

















#### **Ficus Sabre**

Pot Size - 200mm - 300mm Light - Medium, High Size - Up to 2.5m







### Ficus Benjamina

Pot Size -200mm - 150L Light - High - Grow lights Size - 50cm to 3m