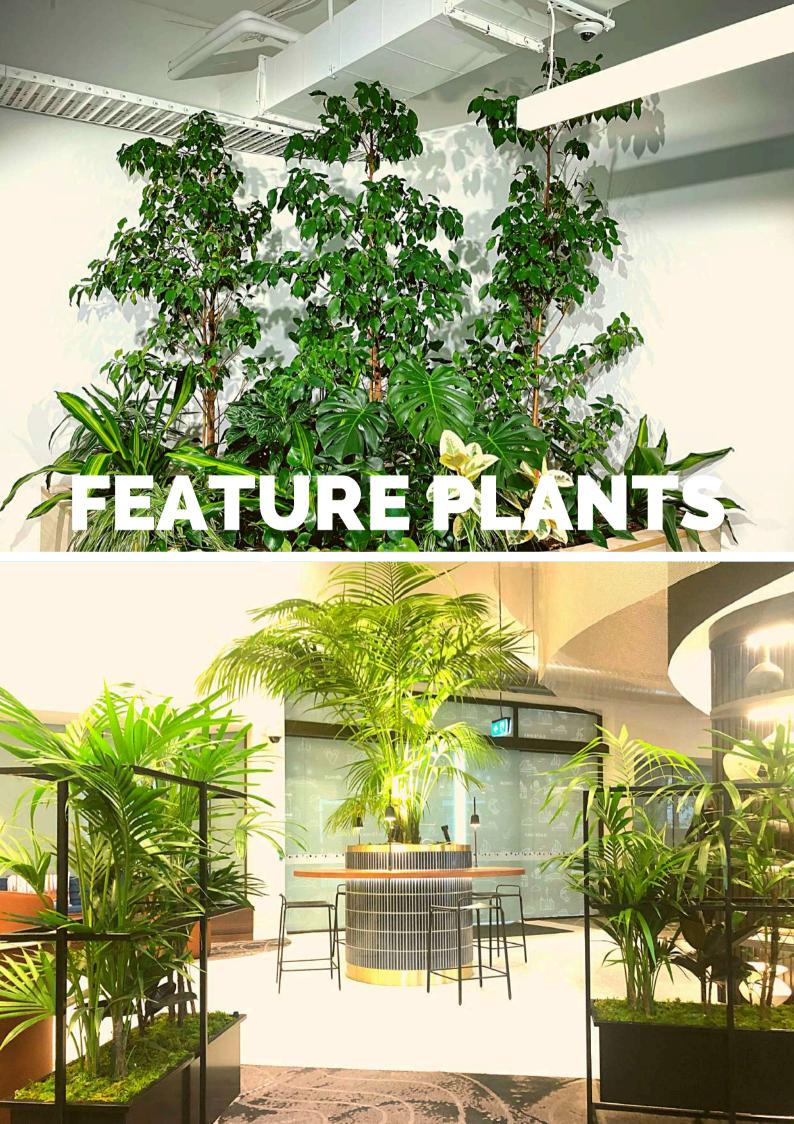

#### **Feature Plants**

Generally tree like plants, large and are more tree like in look. Note: More expensive and will need grow lights

Pot Size -200mm, 250mm, 300mm Light - Low, Medium Size - 200mm - 800mm