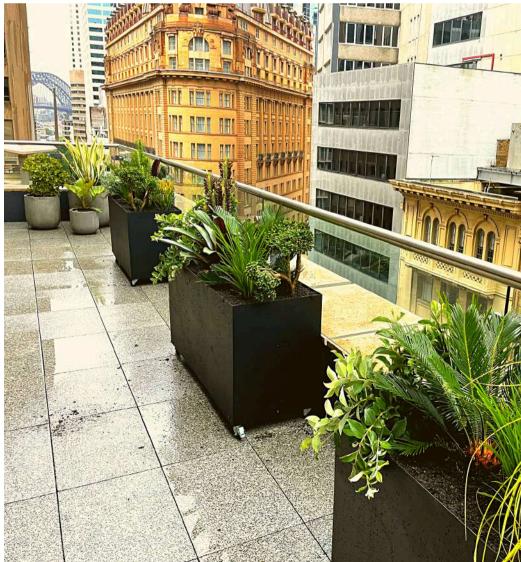

eromia Pilea

Pot Size -200mm, Light - Medium, High Size - N/A







P: 0481 354 712

E: craig@ipdesigns.com.au W: interiorplantdesigns.com.au





#### **Ficus Tineke**

Pot Size - 200mm, 250mm, 300mm Light - Medium, High Size - 300mm - 1500mm













### **Ficus Ruby**

Pot Size - 200mm, 250mm, 300mm Light - Medium, High Size - 300mm - 1500mm













#### **Rabbit Foot Fern**

Pot Size - 200mm, 250mm, 300mm Light - Medium, High Size - 200mm - 1000mm











Pot Size -200mm, Light - Medium, High Size - 200mm to 300mm

















#### **Ficus Sabre**

Pot Size - 200mm - 300mm Light - Medium, High Size - Up to 2.5m







### Ficus Benjamina

Pot Size -200mm - 150L Light - High - Grow lights Size - 50cm to 3m