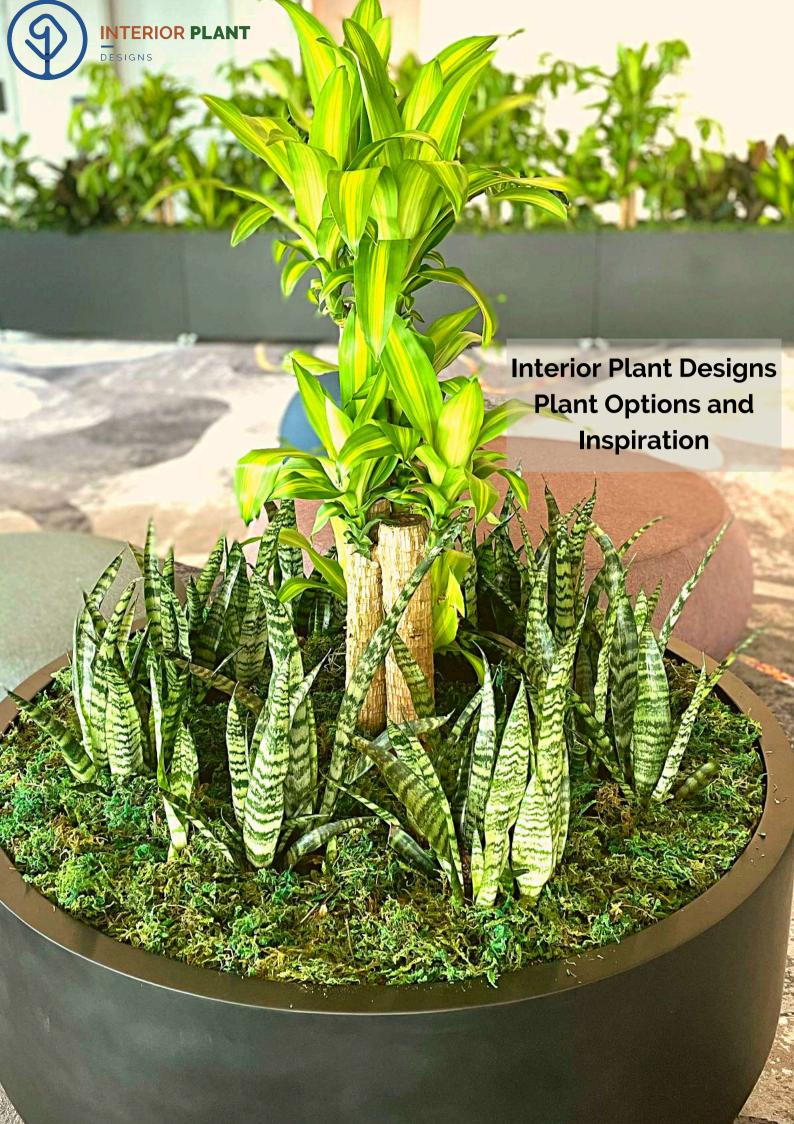

# **Plants for Floor Troughs**

Can be used in large scale in large floor troughs and custom joinery

### **Happy Plant**

Pot Size -200mm, 250mm, 300mm Light - Low, Medium Size - 300mm - 1800mm

#### Sanseveria

Pot Size -200mm, 250mm, 300mm Light - Low, Medium, High Size - 300mm - 1000mm