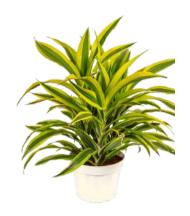

### **Happy Plant**

Pot Size -200mm, 250mm, 300mm Light - Low, Medium Size - 300mm - 1800mm