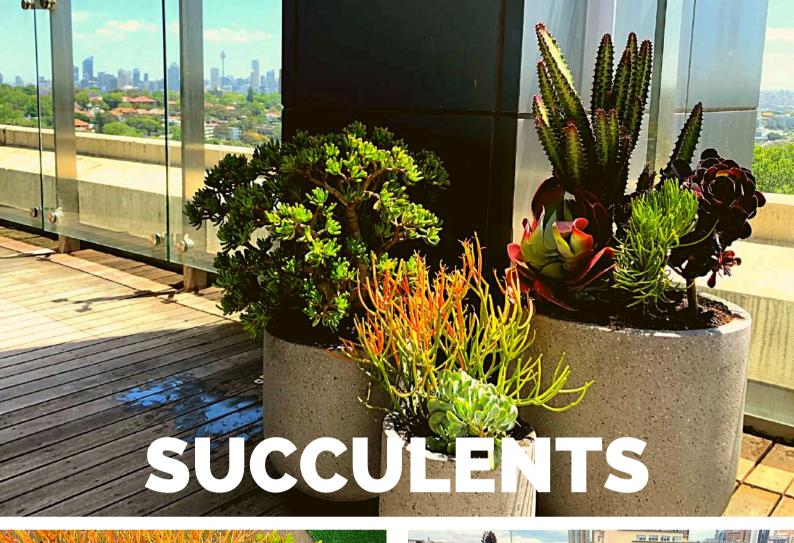

omia Pilea

Pot Size -200mm, Light - Medium, High Size - N/A







P: 0481 354 712

E: craig@ipdesigns.com.au W: interiorplantdesigns.com.au





#### **Ficus Tineke**

Pot Size - 200mm, 250mm, 300mm Light - Medium, High Size - 300mm - 1500mm













### **Ficus Ruby**

Pot Size - 200mm, 250mm, 300mm Light - Medium, High Size - 300mm - 1500mm













#### **Rabbit Foot Fern**

Pot Size - 200mm, 250mm, 300mm Light - Medium, High Size - 200mm - 1000mm











Pot Size -200mm, Light - Medium, High Size - 200mm to 300mm

















#### **Ficus Sabre**

Pot Size - 200mm - 300mm Light - Medium, High Size - Up to 2.5m







### Ficus Benjamina

Pot Size -200mm - 150L Light - High - Grow lights Size - 50cm to 3m