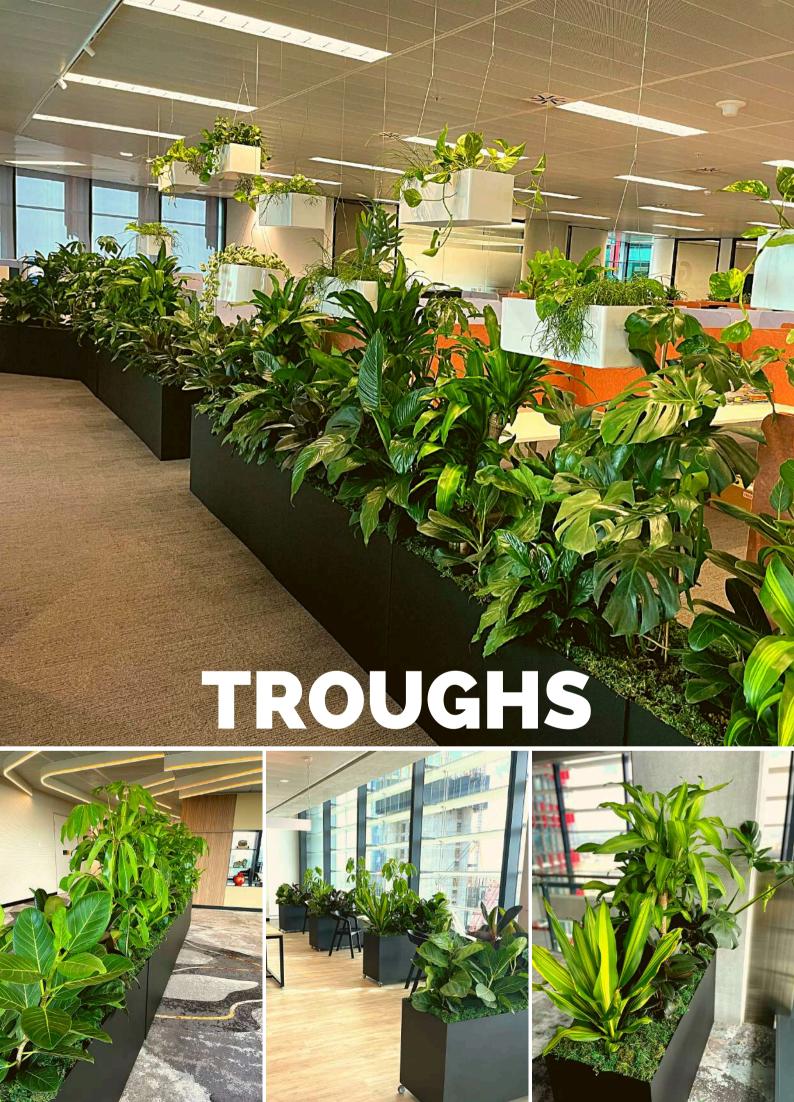

# **Plants for Floor Troughs**

Can be used in large scale in large floor troughs and custom joinery