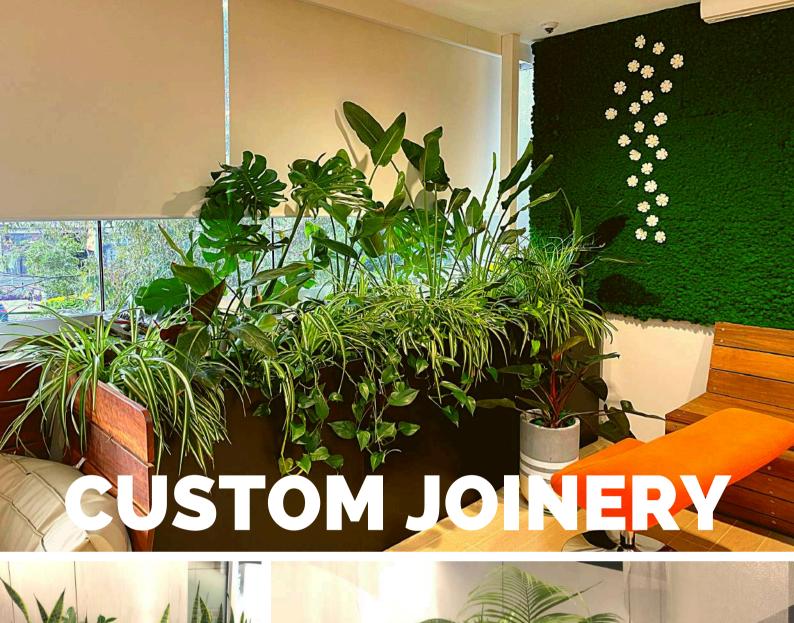

# **Plants for Floor Troughs**

Can be used in large scale in large floor troughs and custom joinery

### **Plants for Tambour Units**

Plants for Planter Boxes at the end of desks on top of storage units and custom joinery