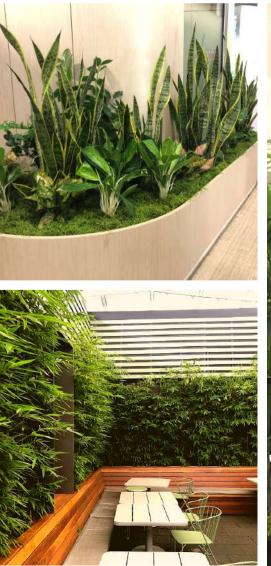

# **Plants for Floor Troughs**

Can be used in large scale in large floor troughs and custom joinery

# **Screening Plants**

Plants that are fuller and generally taller and used for visual and sound screening