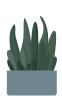

#### Sanseveria

Pot Size -200mm, 250mm, 300mm Light - Low, Medium, High Size - 300mm - 1000mm