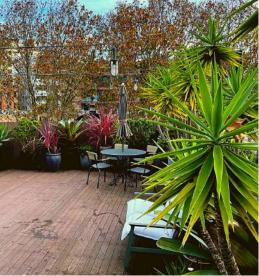

eperomia Pilea

Pot Size -200mm, Light - Medium, High Size - N/A







P: 0481 354 712

E: craig@ipdesigns.com.au W: interiorplantdesigns.com.au





#### **Ficus Tineke**

Pot Size - 200mm, 250mm, 300mm Light - Medium, High Size - 300mm - 1500mm













### **Ficus Ruby**

Pot Size - 200mm, 250mm, 300mm Light - Medium, High Size - 300mm - 1500mm













#### **Rabbit Foot Fern**

Pot Size - 200mm, 250mm, 300mm Light - Medium, High Size - 200mm - 1000mm











Pot Size -200mm, Light - Medium, High Size - 200mm to 300mm

















#### **Ficus Sabre**

Pot Size - 200mm - 300mm Light - Medium, High Size - Up to 2.5m







### Ficus Benjamina

Pot Size -200mm - 150L Light - High - Grow lights Size - 50cm to 3m