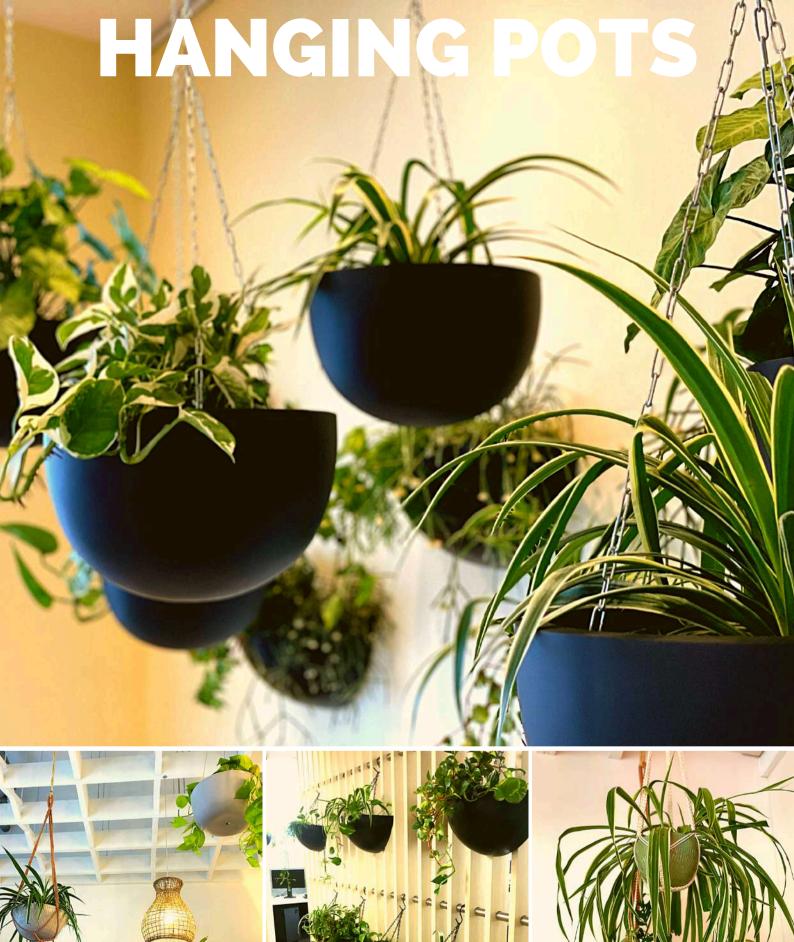

# **Hanging Plants**

Plants that can be used in hanging pots or for trailing over pots and troughs