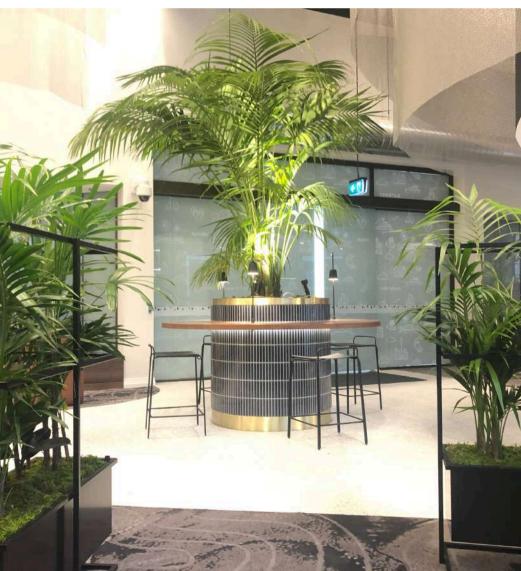

### **ICONS**

Floor Plant

Can be used in mini size and put in a desk top plant

Can be used in a Large Scale and put in a pot on the floor.