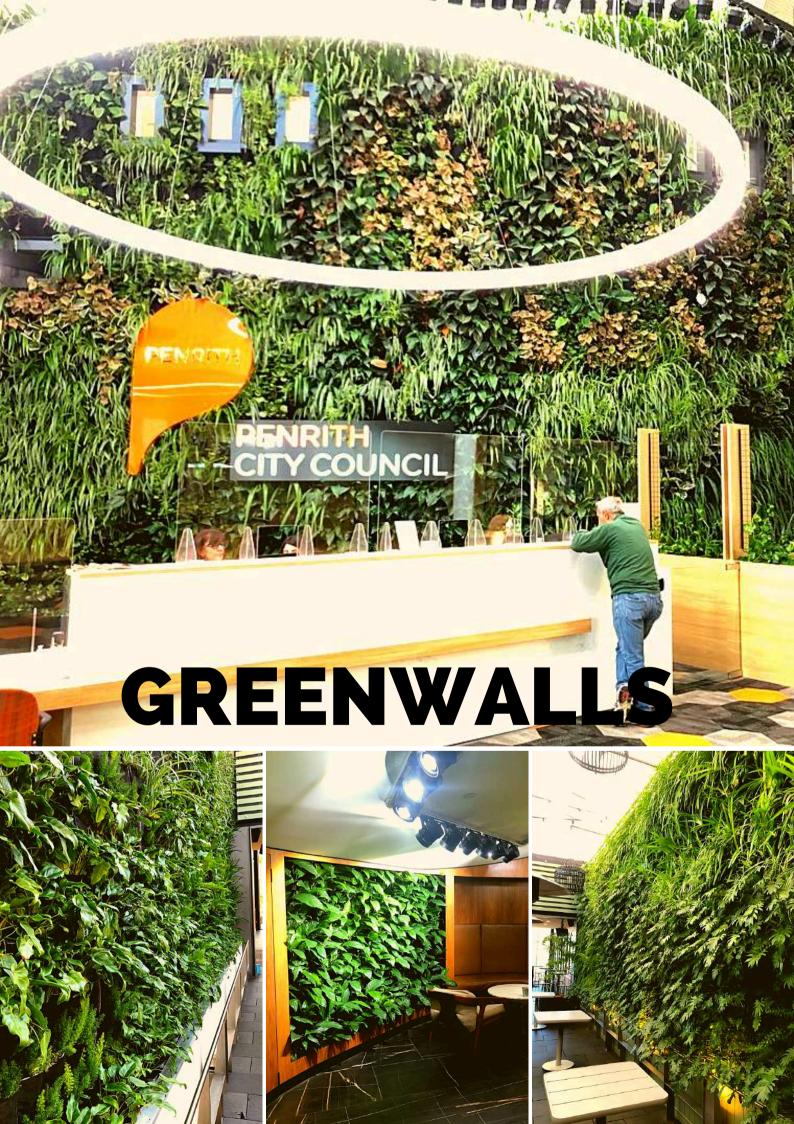

Pot Size -200mm, Light - Medium, High Size - N/A







P: 0481 354 712

E: craig@ipdesigns.com.au W: interiorplantdesigns.com.au





#### **Ficus Tineke**

Pot Size - 200mm, 250mm, 300mm Light - Medium, High Size - 300mm - 1500mm













### **Ficus Ruby**

Pot Size - 200mm, 250mm, 300mm Light - Medium, High Size - 300mm - 1500mm













#### **Rabbit Foot Fern**

Pot Size - 200mm, 250mm, 300mm Light - Medium, High Size - 200mm - 1000mm











Pot Size -200mm, Light - Medium, High Size - 200mm to 300mm

















#### **Ficus Sabre**

Pot Size - 200mm - 300mm Light - Medium, High Size - Up to 2.5m







### Ficus Benjamina

Pot Size -200mm - 150L Light - High - Grow lights Size - 50cm to 3m