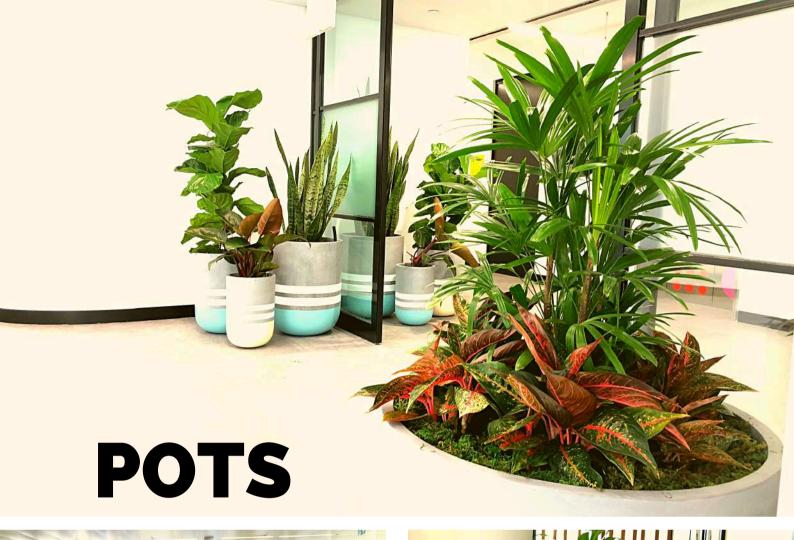

### **ICONS**

Floor Plant

Can be used in mini size and put in a desk top plant

Can be used in a Large Scale and put in a pot on the floor.