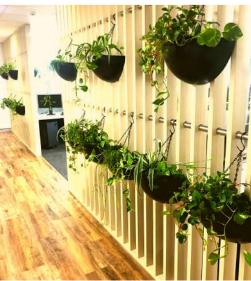

# **Hanging Plants**

Plants that can be used in hanging pots or for trailing over pots and troughs