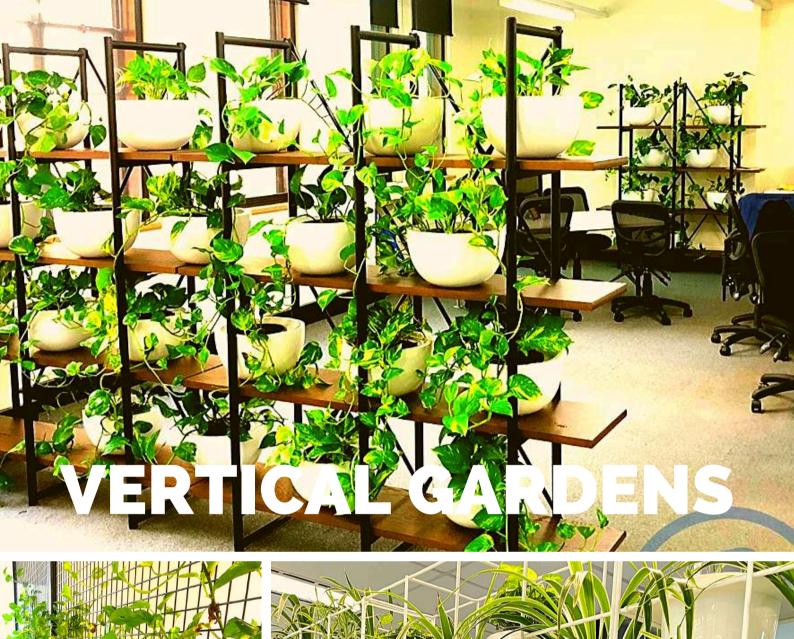

Pot Size -200mm, Light - Medium, High Size - N/A







P: 0481 354 712

E: craig@ipdesigns.com.au W: interiorplantdesigns.com.au





#### **Ficus Tineke**

Pot Size - 200mm, 250mm, 300mm Light - Medium, High Size - 300mm - 1500mm













### **Ficus Ruby**

Pot Size - 200mm, 250mm, 300mm Light - Medium, High Size - 300mm - 1500mm













#### **Rabbit Foot Fern**

Pot Size - 200mm, 250mm, 300mm Light - Medium, High Size - 200mm - 1000mm











Pot Size -200mm, Light - Medium, High Size - 200mm to 300mm

















#### **Ficus Sabre**

Pot Size - 200mm - 300mm Light - Medium, High Size - Up to 2.5m







### Ficus Benjamina

Pot Size -200mm - 150L Light - High - Grow lights Size - 50cm to 3m