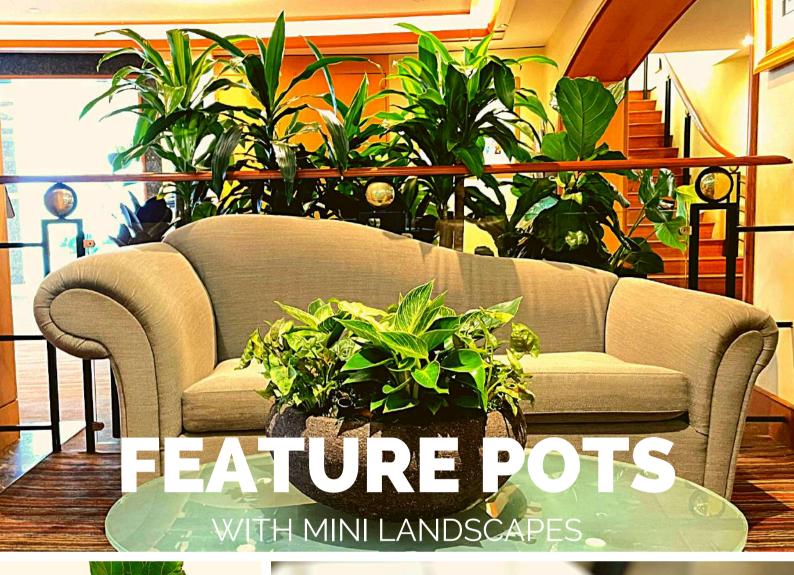

### **ICONS**

Floor Plant

Can be used in mini size and put in a desk top plant

Can be used in a Large Scale and put in a pot on the floor.