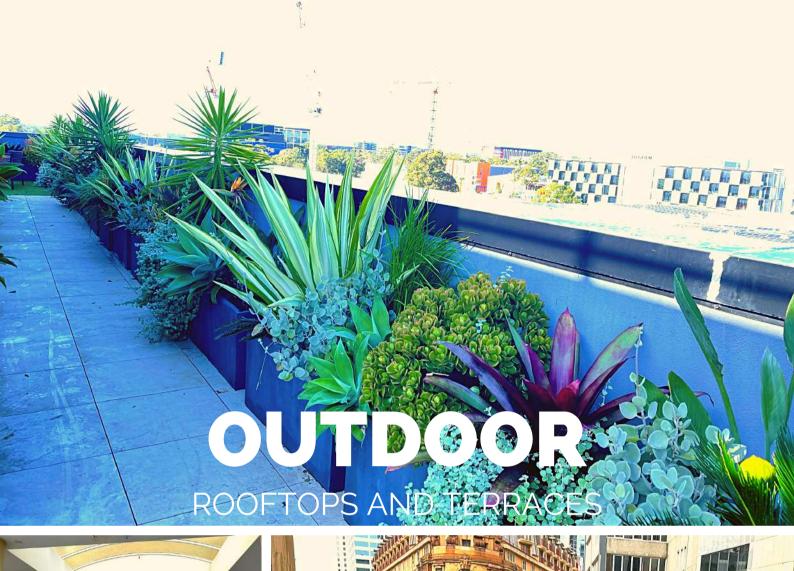

# Peperomia Pilea

Pot Size -200mm, Light - Medium, High Size - N/A







P: 0481 354 712

E: craig@ipdesigns.com.au W: interiorplantdesigns.com.au





#### **Ficus Tineke**

Pot Size - 200mm, 250mm, 300mm Light - Medium, High Size - 300mm - 1500mm













### **Ficus Ruby**

Pot Size - 200mm, 250mm, 300mm Light - Medium, High Size - 300mm - 1500mm













#### **Rabbit Foot Fern**

Pot Size - 200mm, 250mm, 300mm Light - Medium, High Size - 200mm - 1000mm











Pot Size -200mm, Light - Medium, High Size - 200mm to 300mm

















#### **Ficus Sabre**

Pot Size - 200mm - 300mm Light - Medium, High Size - Up to 2.5m







### Ficus Benjamina

Pot Size -200mm - 150L Light - High - Grow lights Size - 50cm to 3m