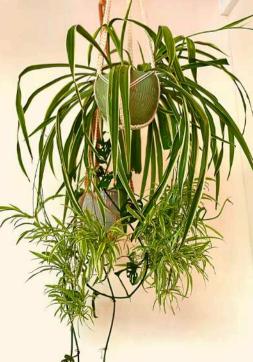

# **Hanging Plants**

Plants that can be used in hanging pots or for trailing over pots and troughs

### **Spider Plant**

Pot Size -200mm, Light - Medium, High Size - N/A