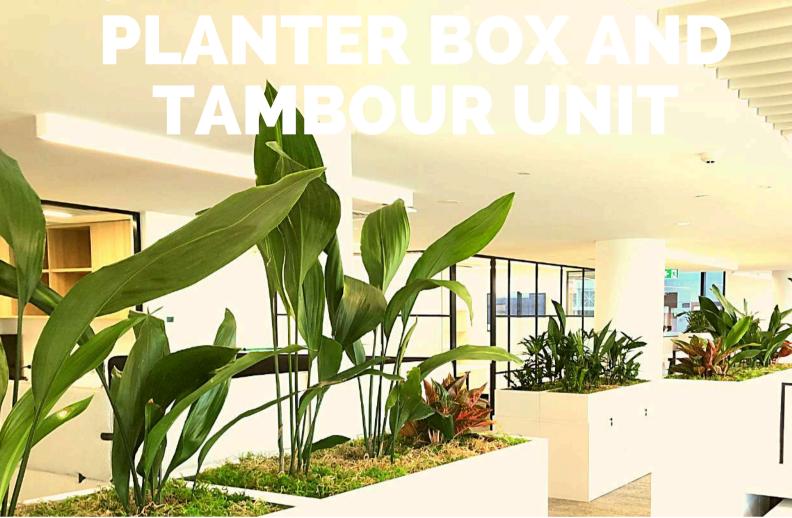

### **Plants for Tambour Units**

Plants for Planter Boxes at the end of desks on top of storage units and custom joinery