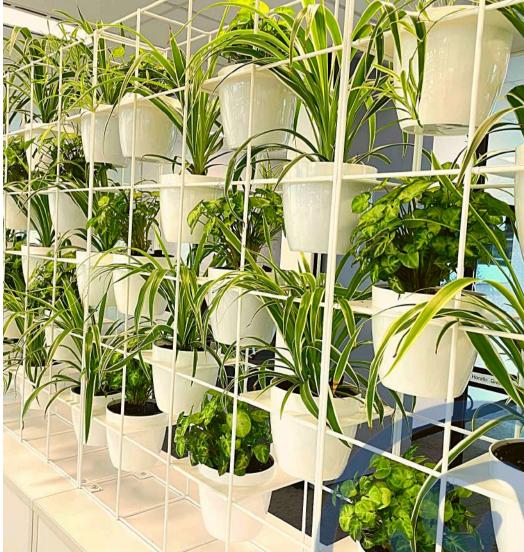

# **Plants for Floor Troughs**

Can be used in large scale in large floor troughs and custom joinery