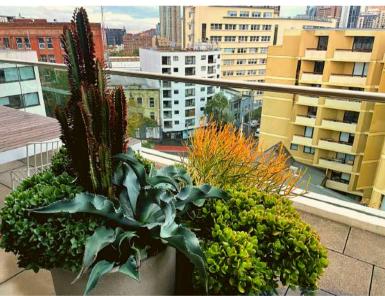

Pilea

Pot Size -200mm, Light - Medium, High Size - N/A







P: 0481 354 712

E: craig@ipdesigns.com.au W: interiorplantdesigns.com.au





#### **Ficus Tineke**

Pot Size - 200mm, 250mm, 300mm Light - Medium, High Size - 300mm - 1500mm













### **Ficus Ruby**

Pot Size - 200mm, 250mm, 300mm Light - Medium, High Size - 300mm - 1500mm













#### **Rabbit Foot Fern**

Pot Size - 200mm, 250mm, 300mm Light - Medium, High Size - 200mm - 1000mm











Pot Size -200mm, Light - Medium, High Size - 200mm to 300mm

















#### **Ficus Sabre**

Pot Size - 200mm - 300mm Light - Medium, High Size - Up to 2.5m







### Ficus Benjamina

Pot Size -200mm - 150L Light - High - Grow lights Size - 50cm to 3m