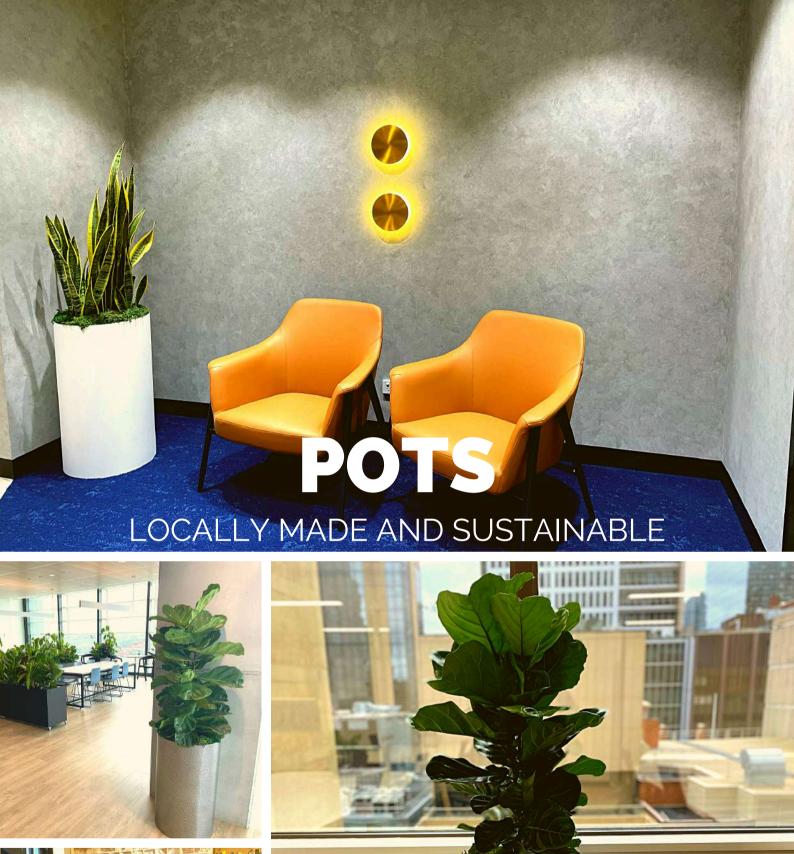

### **ICONS**

Floor Plant

Can be used in mini size and put in a desk top plant

Can be used in a Large Scale and put in a pot on the floor.