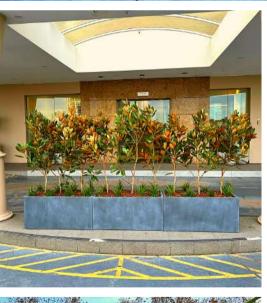

Peperomia Pilea

Pot Size -200mm, Light - Medium, High Size - N/A







P: 0481 354 712

E: craig@ipdesigns.com.au W: interiorplantdesigns.com.au





#### **Ficus Tineke**

Pot Size - 200mm, 250mm, 300mm Light - Medium, High Size - 300mm - 1500mm













### **Ficus Ruby**

Pot Size - 200mm, 250mm, 300mm Light - Medium, High Size - 300mm - 1500mm













#### **Rabbit Foot Fern**

Pot Size - 200mm, 250mm, 300mm Light - Medium, High Size - 200mm - 1000mm











Pot Size -200mm, Light - Medium, High Size - 200mm to 300mm

















#### **Ficus Sabre**

Pot Size - 200mm - 300mm Light - Medium, High Size - Up to 2.5m







### Ficus Benjamina

Pot Size -200mm - 150L Light - High - Grow lights Size - 50cm to 3m